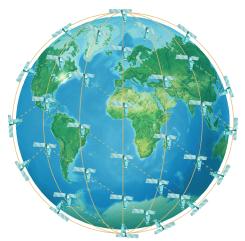

- Ruggedized hardened Pelican case. All weather operation.
- ▶ WiFi hotspot (802.11b/g) for smartphone, tablets and laptops.
- External Ethernet port (RJ-45). Capped when not in use.
- External phone port (RJ-14) for any corded or cordless phone.
- Includes corded standard analog phone.
- May be plugged into vehicle 12V power for continuous use.
- May operate on any moving vehicle or other platform.
- ▶ Operates in temperatures between -30° to +55° C
- Operates in heavy rain.
- Internal fan keeps internal electronics cool in hot weather.
- ▶ Portable Ships UPS, FedEx, flight luggage anywhere.
- Full IP compatibility Internet, SMTP email, FTP and VPN.
- Global public (static) IP addresses available.
- The MCD-MissionLINK is integrated tech by Ground Control.

## 100% Global Land Coverage