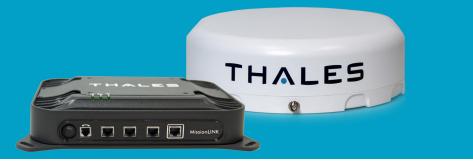

# INTRODUCING MCD-MissionLINK

An Iridium Certus Global Wireless Hotspot

Connect with the NEXT generation of Iridium satellites that have been updated with today's cutting edge network technology. Providing Internet speeds of up to 700 Kbps, this self-contained WiFi Hotspot operates on 100% of the globe with operation as easy as pressing a single button. Built rugged tough and designed to operate in extreme environments, the MCD-MissionLink is an anywhere communication tool for any industry at any time.

## MCD-MissionLINK Features

- No pointing simply turn the unit on under the sky.
- Onboard battery provides hours of use.
- Internet speeds of up to 700 Kbps down by 352 Kbps up.
- ▶ 100% global land coverage including the poles.
- Does not require user interaction after turning on.
- No software to run. Establishes WiFi hotspot automatically.
- Case operates stationary or while moving on land.
- Ruggedized hardened Pelican case. All weather operation.
- ▶ WiFi hotspot (802.11b/g) for smartphone, tablets and laptops.
- External Ethernet port (RJ-45). Capped when not in use.
- External phone port (RJ-14) for any corded or cordless phone.
- Includes corded standard analog phone.
- May be plugged into vehicle 12V power for continuous use.
- May operate on any moving vehicle or other platform.
- ▶ Operates in temperatures between -30° to +55° C
- Operates in heavy rain.
- Internal fan keeps internal electronics cool in hot weather.
- ▶ Portable Ships UPS, FedEx, flight luggage anywhere.
- Full IP compatibility Internet, SMTP email, FTP and VPN.
- Global public (static) IP addresses available.
- The MCD-MissionLINK is integrated tech by Ground Control.