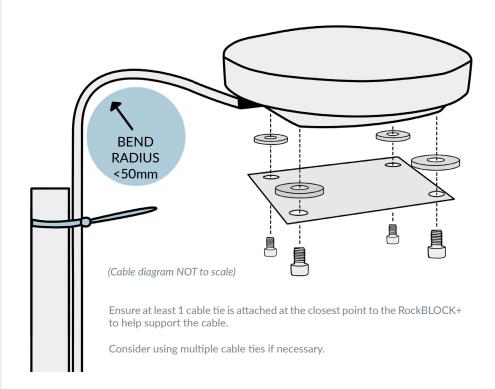

# cable strain relief for the RockBLOCK+

A cable tie must be added to relieve strain on the 9-30v DC cable

Use a UV resistant plastic cable tie

Ensure the cable has a good bend radius, no tighter than 50mm

The mounting plate needs to be from A4 (316) stainless steel

(Mounting options are available from rock7.com)

Use only A4 (316) stainless steel mounting screws, M5 x 8 Soc Hd A4 S/S, with a plastic washer