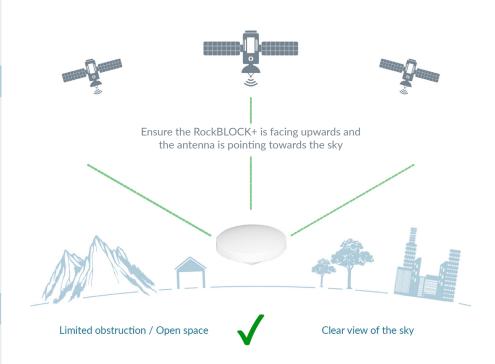

### Clear View of the Sky

#### Where to Mount?

**DO** ensure that the RockBLOCK+ is mounted facing upward

DO ensure that the RockBLOCK+ has a good, non-obstructed view of the sky

**DO NOT** place the RockBLOCK+ under metal objects or covers