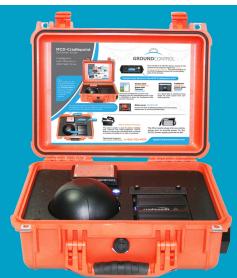

# **MCD-Cradlepoint**

A One-Button Cellular Wireless Hotspot

A Self-Contained 3G/4G/LTE CradlePoint 900 in a carry-portable ruggedized Pelican case that operates for up to 10 hours on the internal battery. Operation is one-button easy and closing the case for all-weather operation. The MCD-Cradlepoint has all the features the COR IBR900 Cradlepoint terminal along with the FirstNet approved MC-400 modem for public safety. This terminal operates in extreme environments for powerful cellular communication for any industry at any time.

### **External Display**

The system is designed to operate with the case lid closed so the external display shows remaining power and provides a waterproof charge port for full time connectivity or recharging.