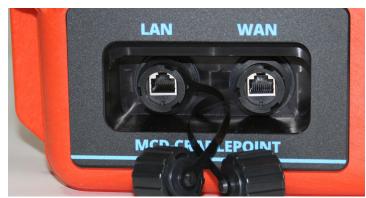

#### **External Ports**

On the other side of the case are the LAN and WAN ports for wired connections. The WAN port is often used with a high-speed mobile satellite system for least-cost routing.