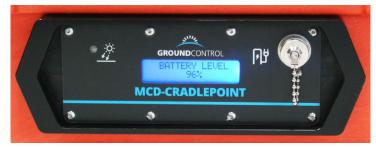

### **External Display**

The system is designed to operate with the case lid closed so the external display shows remaining power and provides a waterproof charge port for full time connectivity or recharging.

#### **MCD-Cradlepoint 900 Features**

- ▶ One-Button Auto-Connect No training required.
- ▶ WiFi hotspot (802.11 a/b/g/n/ac) with long-range antennas.
- ▶ Includes full-feature Cradlepoint COR IBR900 terminal.
- ▶ 3G/4G/LETE modem with dual SIM slots for all carriers.
- Firsnet approved MC-400 modem with dual SIM slots.
- ▶ Integrated battery provides up to 10 hours of use.
- ▶ External Ethernet port for hardwire connections.
- ▶ External RJ-45 WAN port for failover least-cost-routing.
- ▶ Does not require user interaction after turning on.
- ▶ No software to run. Establishes WiFi hotspot automatically.
- ▶ Case operates stationary or inside a moving vehicle.
- ▶ Ruggedized hardened Pelican case. All weather operation.
- ▶ May be plugged into vehicle 12V power for continuous use.
- ▶ Operates in extreme temps -22° to 158°F (-30° to 70°C).
- ▶ Operates in heavy rain with the case lid closed
- ▶ Internal fan keeps internal electronics cool in hot weather.
- ▶ Portable Ships UPS, FedEx or flight luggage anywhere.
- ▶ The onboard battery is FAA allowed (nickel-metal hydride).
- ▶ Dimensions are 16.75" x 13" x 7" and weighs 22.6 lbs.
- ▶ The MCD-Cradlepoint is integrated tech by Ground Control.