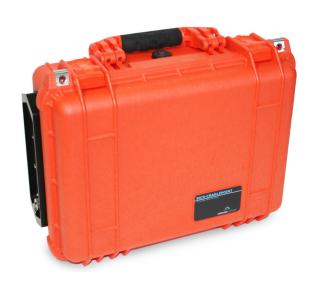

# **MCD-Cradlepoint**

A One-Button Cellular Wireless Hotspot

A Self-Contained 3G/4G/LTE CradlePoint 900 in a carry-portable ruggedized Pelican case that operates for up to 10 hours on the internal battery. Operation is one-button easy and closing the case for all-weather operation. The MCD-Cradlepoint has all the features the COR IBR900 Cradlepoint terminal along with the FirstNet approved MC-400 modem for public safety. This terminal operates in extreme environments for powerful cellular communication for any industry at any time.

### **External Display**

The system is designed to operate with the case lid closed so the external display shows remaining power and provides a waterproof charge port for full time connectivity or recharging.