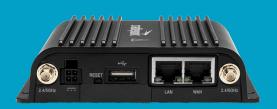

#### **External Ports**

On the other side of the case are the LAN and WAN ports for wired connections. The WAN port is often used with a high-speed mobile satellite system for least-cost routing.

#### **MCD-Cradlepoint 900 Features**

- ▶ One-Button Auto-Connect No training required.
- ▶ WiFi hotspot (802.11 a/b/g/n/ac) with long-range antennas.
- ▶ Includes full-feature Cradlepoint COR IBR900 terminal.
- ▶ 3G/4G/LETE modem with dual SIM slots for all carriers.
- Firsnet approved MC-400 modem with dual SIM slots.
- ▶ Integrated battery provides up to 10 hours of use.
- ▶ External Ethernet port for hardwire connections.
- ▶ External RJ-45 WAN port for failover least-cost-routing.
- ▶ Does not require user interaction after turning on.
- ▶ No software to run. Establishes WiFi hotspot automatically.
- ▶ Case operates stationary or inside a moving vehicle.
- ▶ Ruggedized hardened Pelican case. All weather operation.
- ▶ May be plugged into vehicle 12V power for continuous use.
- ▶ Operates in extreme temps -22° to 158°F (-30° to 70°C).
- ▶ Operates in heavy rain with the case lid closed
- ▶ Internal fan keeps internal electronics cool in hot weather.
- ▶ Portable Ships UPS, FedEx or flight luggage anywhere.
- ▶ The onboard battery is FAA allowed (nickel-metal hydride).
- ▶ Dimensions are 16.75" x 13" x 7" and weighs 22.6 lbs.
- ▶ The MCD-Cradlepoint is integrated tech by Ground Control.