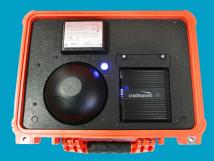

# **MCD-Cradlepoint**

A One-Button Cellular Wireless Hotspot

A Self-Contained 3G/4G/LTE CradlePoint 900 in a carry-portable ruggedized Pelican case that operates for up to 10 hours on the internal battery. Operation is one-button easy and closing the case for all-weather operation. The MCD-Cradlepoint has all the features the COR IBR900 Cradlepoint terminal along with the FirstNet approved MC-400 modem for public safety. This terminal operates in extreme environments for powerful cellular communication for any industry at any time.

### **External Display**

The system is designed to operate with the case lid closed so the external display shows remaining power and provides a waterproof charge port for full time connectivity or recharging.